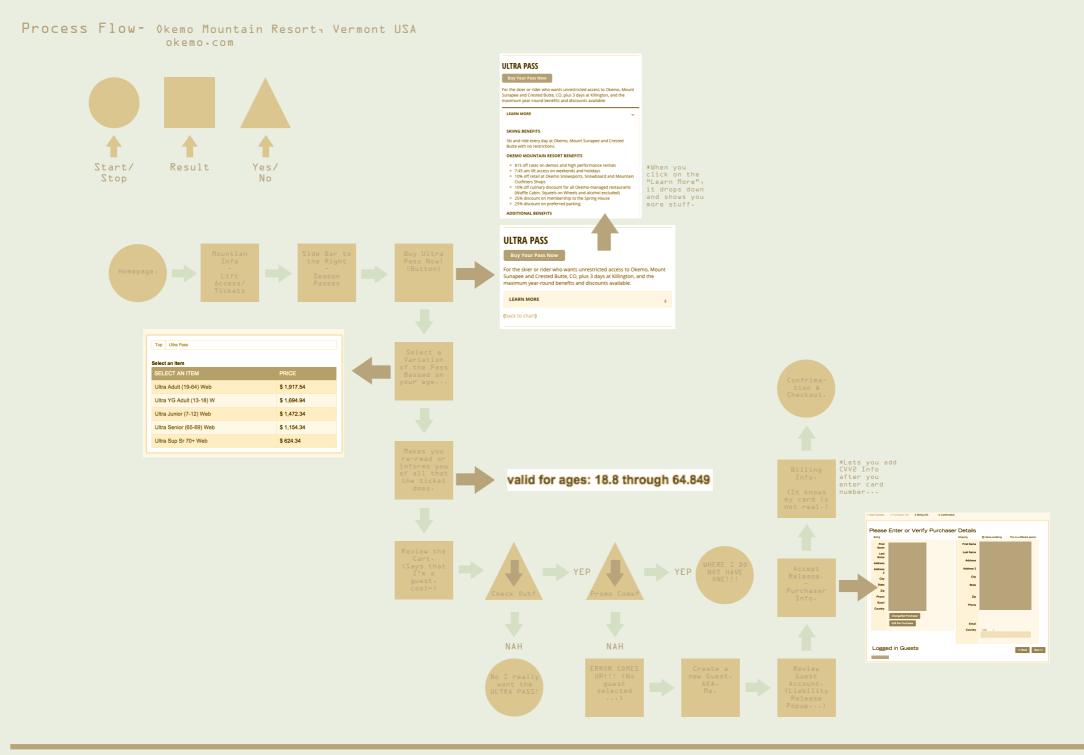

## Process Flow (Part 3) - Rachel Zuppo

Three ski resorts in Vermont, USA that have nortic ski dates, just like Stowe.