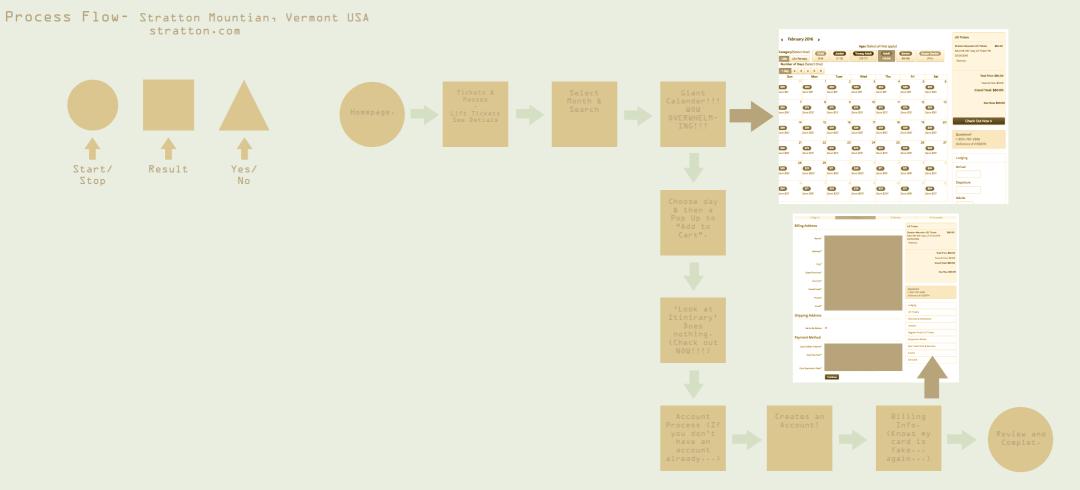

## Process Flow (Part 3) - Rachel Zuppo

Three ski resorts in Vermont, USA that have nortic ski dates, just like Stowe.