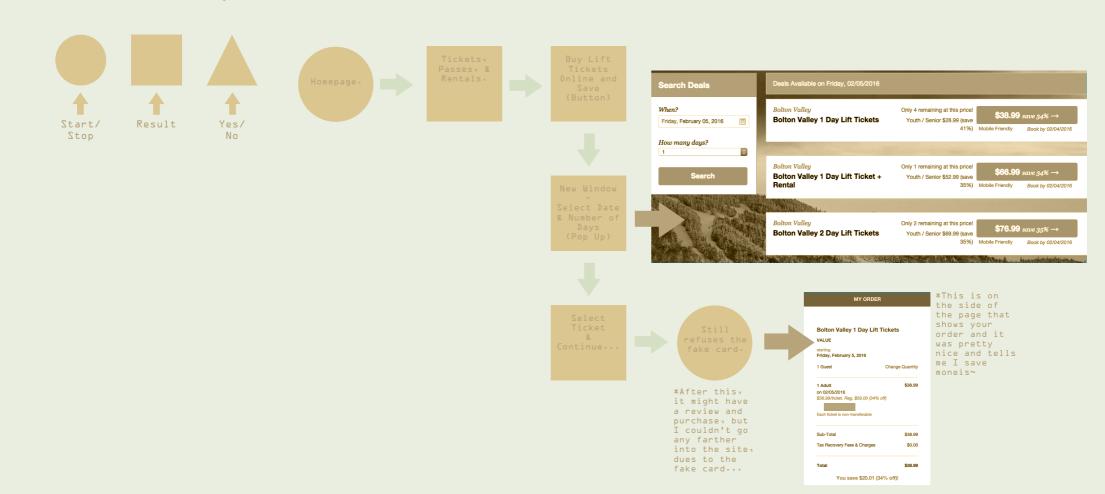

## Process Flow (Part 3) - Rachel Zuppo

Three ski resorts in Vermont, USA that have nortic ski dates, just like Stowe.