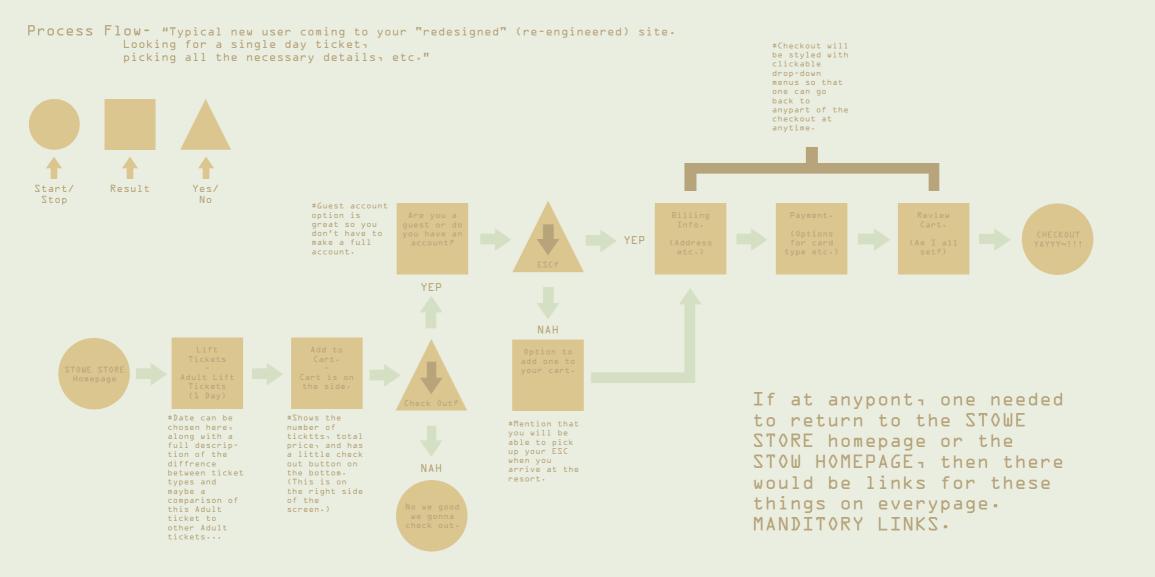

# Revised Process Flow (Part 3) - Rachel Zuppo

Process flow for a new user of the "re-designed" Stowe store site.